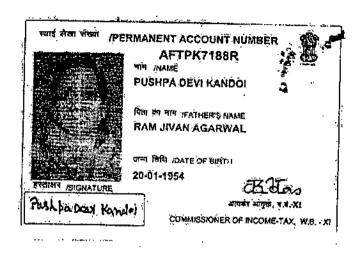

Station Hare Street, having PAN: AABCR5842F represented by its Director Mr. Prakash Kandoi son of Late Basudeo Kandoi residing at 1/1, Bakery Road, Hastings, Kolkata-700022, Office Hastings, Police Station Hastings, having PAN AGHPK2522L, (2) ARMSTRONG PACKAGINGS PRIVATE LIMITED, a Company incorporated under the Companies Act, 1956 having its Registered Office at 4 Synagogue Street, Kolkata-700001, Post Office GPO, Police Station Hare Street, having PAN: AACCA5747P, represented by its Director Mr. Vikash Kandoi son of late Nand Kishore Kandoi residing at 1/1 Bakery Road Hastings, Kolkata-700022, Post Office Hastings, Police Station Hastings, having PAN AKPPK8382C, (3) TARANAGAR INVESTMENT COMPANY LIMITED, a Company incorporated under the Companies Act, 1956 having its Registered Office at 4 Synagogue Street, Kolkata-700001, Post Office GPO, Police Station Hare Street, having PAN: AABCT0008M represented by its Director Mr. Prakash Kandoi son of Late Basudeo Kandoi residing at 1/1, Bakery Road, Hastings, Kolkata-700022, Post Office Hastings, Police Station Hastings, having PAN AGHPK2522L, (4) JAIVARDHAN KANDOI son of Sri Prakash Kandoi residing at 1/1 Bakery Road, Hastings, Post Office Hastings, Police Station Hastings, Kolkata-700022, having PAN AUPPK5107K, (5) PRAKASH KANDOI son of Basudeo Kandoi (also known as Basudeb Kandoi) residing at 1/1 Bakery Road, Hastings, Post Office Hastings, Police Station Hastings, Kolkata-700022, having PAN AGHPK2522L, (6) MANI DEVI KANDOI wife of Late Nand Kishore Kandoi residing at 1/1 Bakery Road, Hastings, Post Office Hastings, Police Station Hastings, Kolkata-700022, having PAN AGBPK2235J, (7) NIDHI GOENKA wife of Ruchit Goenka residing at 5/B Judges Court Road, Alipore Heights, Post Office Alipore, Police Station Alipore, Kolkata-700027, having PAN ASWPK4801F, (8) PUSHPA DEVI KANDOI wife of late Ramawatar Kandoi residing at 1/1 Bakery Road, Hastings, Post Office Hastings, Police Station Hastings, Kolkata-700022, having PAN AFTPK7188R, (9) VIKASH KANDOI son of late Nand Kishore Kandoi residing at 1/1 Bakery Road, Hastings, Post Office Hastings, Police Station Hastings, Kolkata-700022, having PAN AKPPK8382C, (10) MAITREYI KANDOI wife of Vikash Kandoi, residing at 1/1 Bakery Road, Hastings, Post Office Hastings, Police Station Hastings, Kolkata-700022, having PAN AFSPM9902J, hereinaster referred to as "the VENDORS" (which expression unless excluded by or repugnant to the subject or context shall be deemed to mean and include insofar as the individuals amongst the Vendors are concerned their respective heirs executors administrators and legal representatives and insofar as the Company amongst the Vendors are concerned its respective successors or successors-in-office and successors-in-interest) of the ONE PART AND (1) RISHI TRADECOM PRIVATE LIMITED, a Company incorporated under the Companies Act, 1956 having its Registered Office at 16A Shakespeare Sarani New B.K. Market Fifth Floor, Kolkata-700071, Police Station and Post Office - Shakespeare Sarani, having PAN: AAFCR4754E, (2) ASAL DEALCOM PRIVATE LIMITED, a Company incorporated under the Companies Act, 1956 having its Registered Office at 16A Shakespeare Sarani New B.K. Market Fifth Floor, Kolkata-700071, Post Office and Police