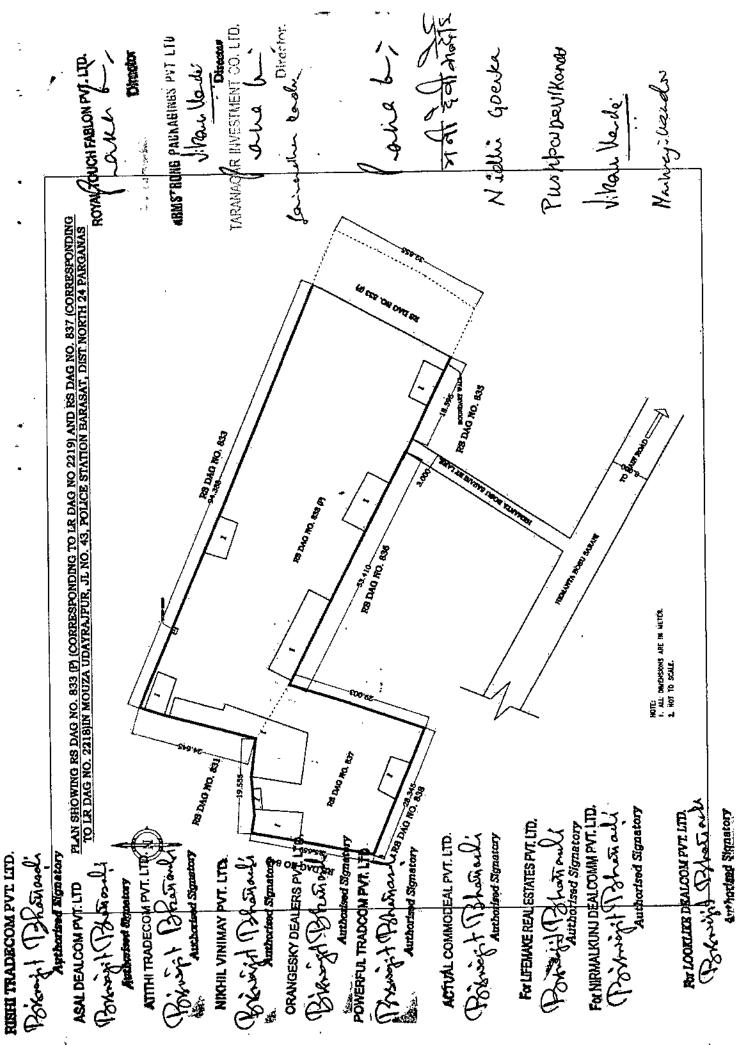

# THE SCHEDULE ABOVE REFERRED TO:

(SAID PROPERTY)

ALL THAT messuages tenements hereditaments structures out-houses sheds and premises together with the piece and parcel of land containing an area of 0.90 Acre or 90 Satak

this mail

Pushpa Devi Kandoi

ADDITIONAL REGISTRAR
OF ASSURANCES-IV, KOLKATA

34 MAR 2018

more or less situate lying and being entire L.R. Dag No. 2218 and demarcated portion of L. R. Dag No. 2219 recorded in part of L.R. Khatian Nos. 10345, 9929, 9930, 9932, 9933, 9934, 9935, 9936, 9937 and 9938 (formerly R.S. Dag Nos. 833 (part) and 837 recorded in R.S. Khatian Nos. 1499 and 412) as also mentioned below in Mouza Udayrajpur, J. L. No. 43, Touzi No. 146, Additional District Sub-Registrar, Barasat under Police Station Barasat, part of Municipal Holding/Premises Nos.31, 31/2, 31/3, 31/4, 31/5, 31/6, 31/7, 31/8, 31/9 and 31/10 in the jurisdiction of Ward No. 12 of the Madhyamgram Municipality in the District of North 24 Parganas and shown in the plan annexed hereto duly bordered thereon in "RED".

| R.S. Dag and<br>Khatian<br>Number                           | L.R. Dag and<br>Khatian<br>Number                                                                              | Nature | Total Area in<br>Dag | Area of Dag<br>being subject<br>matter of sale          |
|-------------------------------------------------------------|----------------------------------------------------------------------------------------------------------------|--------|----------------------|---------------------------------------------------------|
| R.S. Dag No.<br>833 recorded in<br>R.S. Khatian No.<br>1499 |                                                                                                                | Bastu  | 193 Satak            | 67 Satak more<br>or less on the<br>Southern<br>portion. |
| R.S. Dag No.<br>837 recorded in<br>R.S. Khatian No.<br>412  | L.R. Dag No. 2218 recorded in L.R. Khatian Nos. 9929, 9930, 9932, 9933, 9934, 9935, 9936, 9937, 9938 and 10345 | 7 111  | 23 Satak             | 23 Satak more or less.                                  |
|                                                             |                                                                                                                | Total: | 1                    | 0.90 Acre or<br>90 Satak                                |

The said property is butted and bounded as follows:

On the North

Partly by portion of R.S Dag No. 831 and partly by R.S. Dag No. 833;

A V

प्री मनी

Pushpa Devikandol se: mu q

ADDITIONAL REGISTRAR
OF ASSURANCES-IV, KOLKATA
3.1 MAR 2018

\* · ·

On the South

Partly by R.S. Dag Nos. 835, 836 and 838 and partly by 10 feet

wide Hemanta Basu Sarani Bye-lane;

On the East

Partly by portion of R.S. Dag No. 836 and partly by portion of

R.S. Dag 833; and

On the West

Partly by portion of R.S. Dag No.831 and partly by R.S. Dag No.

840:

:

OR HOWSOEVER OTHERWISE the said Property now are or is or heretofore were or was situated butted bounded called known numbered described or distinguished. Be it mentioned that the area of the constructions on the said Property is about 3690 Square Feet more or less which is more than 45 years old.